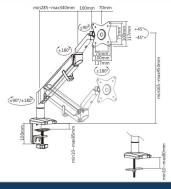

#### **AVAILABLE MODELS**

ALIGN-1

Supports a 2.2 - 19.8 lb (0.9 - 8.9 kg) monitor