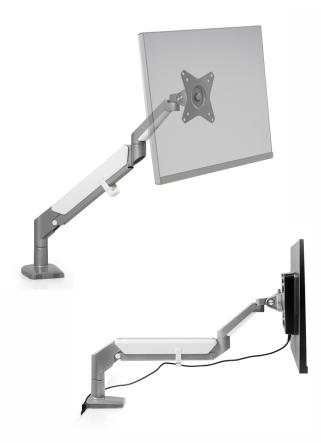

## **ALIGN**

The Align articulating monitor arm is an attractive, durable monitor arm for your workspace. Featuring a gas spring that can be easily counter-balanced, Align can quickly be re-positioned to fit your needs and provide ergonomic comfort.

#### **FEATURES**

- Space-Saving Design: free up and gain additional desktop work space. •
- Adjustable height for optimal ergonomic positioning.
- Detachable, quick-install VESA plate reduces installation time.
- Effortlessly swivels, tilts and portrait to landscape rotation provide a wide • range of movement.
- · Sleek cable management system routes cables beneath the monitor arm.
- Mounts to desk edge or bolts through desk.
- Gas spring which allows for counter-balancing the weight of your monitor.
- Free-Tilt designs makes for simple adjustment for better viewing.
- VESA-monitor compatible 75mm & 100mm VESA adapter included.