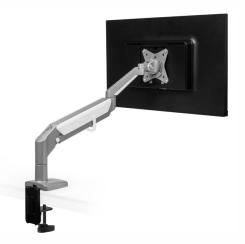

## **ALIGN**

The Align articulating monitor arm is an attractive, durable monitor arm for your workspace. Featuring a gas spring that can be easily counter-balanced, Align can quickly be re-positioned to fit your needs and provide ergonomic comfort.

#### **FEATURES**

- Space-Saving Design: free up and gain additional desktop work space. •
- Adjustable height for optimal ergonomic positioning.
- Detachable, quick-install VESA plate reduces installation time.
- Effortlessly swivels, tilts and portrait to landscape rotation provide a wide • range of movement.
- · Sleek cable management system routes cables beneath the monitor arm.
- Mounts to desk edge or bolts through desk.
- Gas spring which allows for counter-balancing the weight of your monitor.
- Free-Tilt designs makes for simple adjustment for better viewing.
- VESA-monitor compatible 75mm & 100mm VESA adapter included.